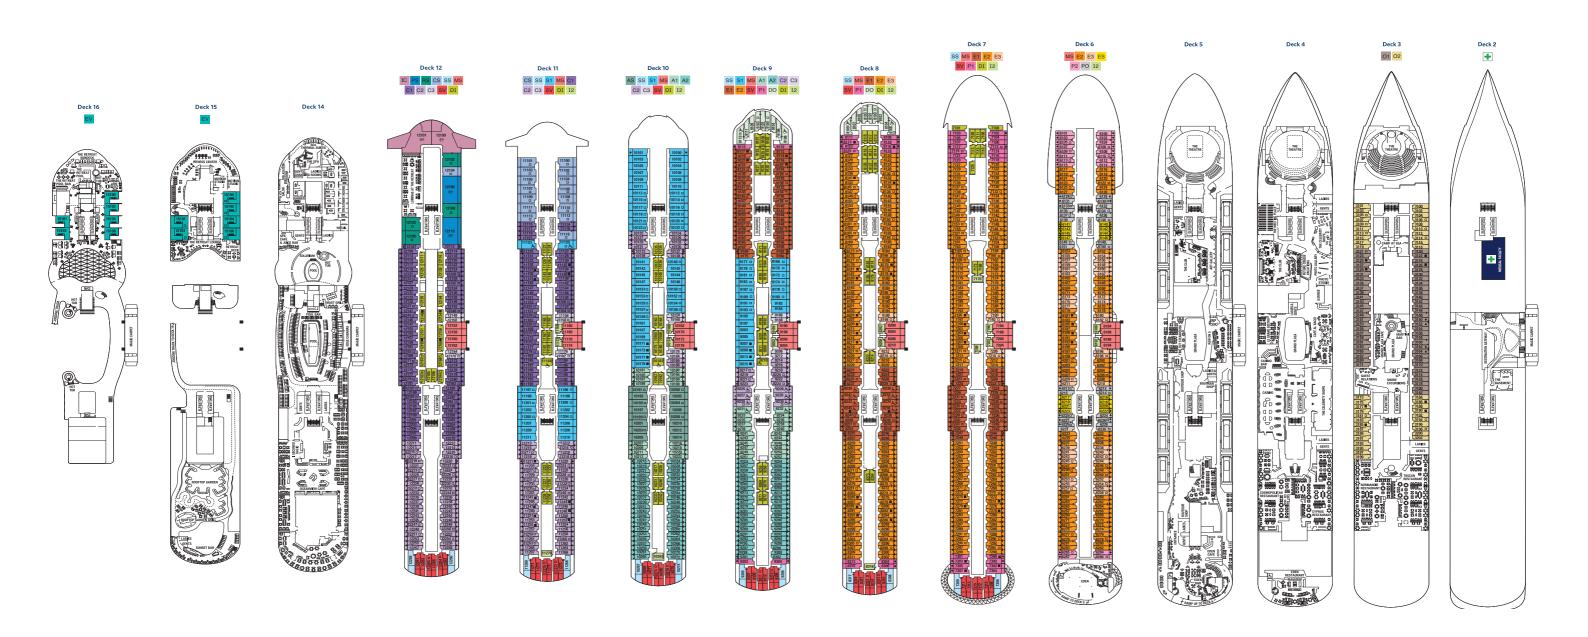

## CELEBRITY EDGE<sup>SM</sup> DECK PLANS

- A1 Prime AquaClass®
- A2 AquaClass
- **C1** Prime Concierge Class c2 Concierge Class
- **c3** Concierge Class (Partial View)
  - SV

El

E2

E3

ES

P1 Deluxe Porthole View w/ Veranda P2 Deluxe Porthole View w/ Veranda

Sunset Veranda

Edge w/ Infinite Veranda

Prime Edge w/ Infinite Veranda®

Edge Single w/ Infinite Veranda

Edge w/ Infinite Veranda (Partial View)

- PO Panoramic Ocean View DO Deluxe Ocean View
  - 01 Prime Ocean View
- Ocean View
- Deluxe Inside I2 Inside
- +
  - Medical Facility Deck 2 Located by Forward Elevators
- Obstructed View Stateroom
- Double Sofa Bed
- Single Sofa Bed
- **5+** Stateroom for occupancy 5 and up
- Connecting Staterooms locations vary per ship 11
- Inside Stateroom Door Location
- 👆 Wheelchair Accessible Stateroom Featuring Roll-in Shower