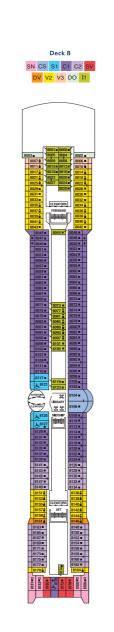

## CELEBRITY INFINITY® DECK PLANS

- Penthouse Suite RS Royal Suite
- **SN** Sunset Suite

Sky Suite

- AS Aqua Sky Suite
- A1 Prime AquaClass® A2 AquaClass
- uc Ultra Deluxe Concierge Class cs Celebrity Suite c1 Prime Concierge Class
  - c2 Concierge Class
- - Deluxe Veranda Prime Veranda
  - Veranda
  - v3 Veranda (Partial View)

Sunset Veranda

- DO Deluxe Ocean View on Prime Ocean View
- Ocean View
- II Prime Inside I2 Inside
- Obstructed View Stateroom
- Double Sofa Bed
- Single Sofa Bed
- ▲ One Upper Berth
- Two Upper Berths
- Connecting Staterooms ✓ Inside Stateroom Door Location
- Mheelchair Accessible Stateroom Featuring Roll-In Shower
- Medical Facility Deck 1 Located by Mid-Ship Elevators