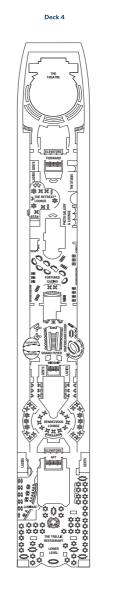

## CELEBRITY INFINITY® DECK PLANS

- Penthouse Suite RS Royal Suite
- **SN** Sunset Suite

Sky Suite

- AS Aqua Sky Suite
- A1 Prime AquaClass® A2 AquaClass
- uc Ultra Deluxe Concierge Class cs Celebrity Suite c1 Prime Concierge Class
  - c2 Concierge Class
- - Deluxe Veranda Prime Veranda
  - Veranda
  - v3 Veranda (Partial View)

Sunset Veranda

- DO Deluxe Ocean View on Prime Ocean View
- Ocean View
- II Prime Inside I2 Inside
- Obstructed View Stateroom
- Double Sofa Bed
- Single Sofa Bed
- ▲ One Upper Berth
- Two Upper Berths
- Connecting Staterooms ✓ Inside Stateroom Door Location
- Mheelchair Accessible Stateroom Featuring Roll-In Shower
- Medical Facility Deck 1 Located by Mid-Ship Elevators