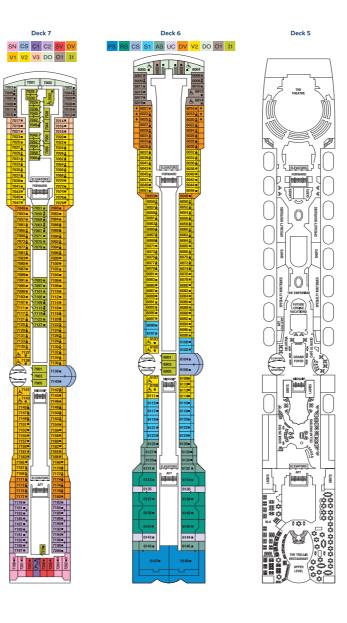

## CELEBRITY INFINITY® DECK PLANS

- Penthouse Suite RS Royal Suite
- **SN** Sunset Suite

Sky Suite

- AS Aqua Sky Suite
- A1 Prime AquaClass® A2 AquaClass
- uc Ultra Deluxe Concierge Class cs Celebrity Suite c1 Prime Concierge Class
  - c2 Concierge Class
- - Deluxe Veranda Prime Veranda
  - Veranda
  - v3 Veranda (Partial View)

Sunset Veranda

- DO Deluxe Ocean View on Prime Ocean View
- Ocean View
- II Prime Inside I2 Inside
- Obstructed View Stateroom
- Double Sofa Bed
- Single Sofa Bed
- ▲ One Upper Berth
- Two Upper Berths
- Connecting Staterooms ✓ Inside Stateroom Door Location
- Mheelchair Accessible Stateroom Featuring Roll-In Shower
- Medical Facility Deck 1 Located by Mid-Ship Elevators