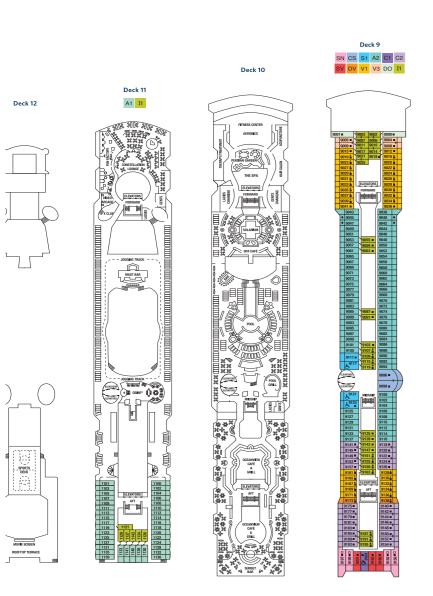

## CELEBRITY INFINITY® DECK PLANS

- Penthouse Suite RS Royal Suite
- **SN** Sunset Suite

Sky Suite

- AS Aqua Sky Suite
- A1 Prime AquaClass® A2 AquaClass
- uc Ultra Deluxe Concierge Class cs Celebrity Suite c1 Prime Concierge Class
  - c2 Concierge Class
- - Deluxe Veranda Prime Veranda
  - Veranda
  - v3 Veranda (Partial View)

Sunset Veranda

- DO Deluxe Ocean View on Prime Ocean View
- Ocean View
- II Prime Inside I2 Inside
- Obstructed View Stateroom
- Double Sofa Bed
- Single Sofa Bed
- ▲ One Upper Berth
- Two Upper Berths
- Connecting Staterooms ✓ Inside Stateroom Door Location
- Mheelchair Accessible Stateroom Featuring Roll-In Shower
- Medical Facility Deck 1 Located by Mid-Ship Elevators