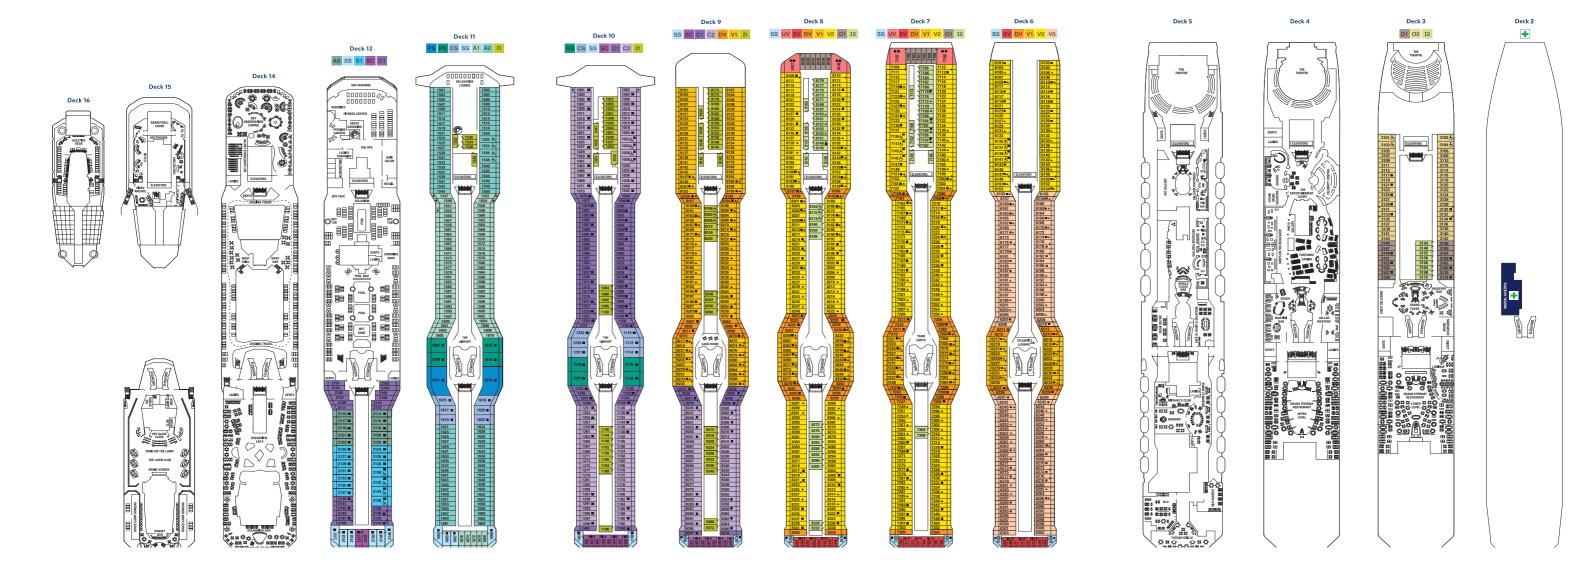

## CELEBRITY SOLSTICE® DECK PLANS

Penthouse Suite

Royal Suite

cs Celebrity Suite

Aqua Sky Suite

ss Sunset Sky Suite Sky Suite

Prime AquaClass®

AquaClass

Sunset Concierge Class

cı Prime Concierge Class

c2 Concierge Class

Ultra Deluxe Veranda

Sunset Veranda

DV Deluxe Veranda

V1 Prime Veranda Veranda

**V2** 

Veranda (Partial View)

Prime Ocean View

Ocean View

11 Prime Inside

I2 Inside

Medical Facility - Deck 2 Located by Mid-Ship Elevators

Obstructed View Stateroom

Single Sofa Bed

One Upper Berth

Connecting Staterooms

Inside Stateroom Door Location

Wheelchair Accessible Stateroom Featuring Roll-In Shower